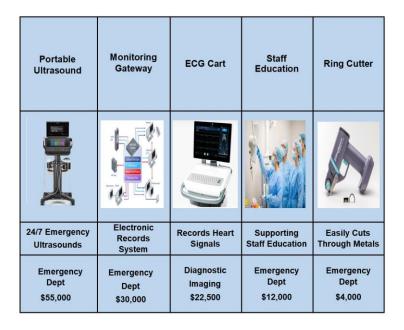

### 2024 FCHS Foundation Patient Medical Equipment Appeal \$ 224,200

| Portable Ultrasound        | Ventilator                               | Monitoring Gateway                                                                                                                                                                                                                                                                                                                                                                                                                                                                                                                                                                                                                                                                                                                                                                                                                                                                                                                                                                                                                                                                                                                                                                                                                                                                                                                                                                                                                                                                                                                                                                                                                                                                                                                                                                                                                                                                                                                                                                                                                                                                                                             | IT Main Switch                 | ECG Cart                       |
|----------------------------|------------------------------------------|--------------------------------------------------------------------------------------------------------------------------------------------------------------------------------------------------------------------------------------------------------------------------------------------------------------------------------------------------------------------------------------------------------------------------------------------------------------------------------------------------------------------------------------------------------------------------------------------------------------------------------------------------------------------------------------------------------------------------------------------------------------------------------------------------------------------------------------------------------------------------------------------------------------------------------------------------------------------------------------------------------------------------------------------------------------------------------------------------------------------------------------------------------------------------------------------------------------------------------------------------------------------------------------------------------------------------------------------------------------------------------------------------------------------------------------------------------------------------------------------------------------------------------------------------------------------------------------------------------------------------------------------------------------------------------------------------------------------------------------------------------------------------------------------------------------------------------------------------------------------------------------------------------------------------------------------------------------------------------------------------------------------------------------------------------------------------------------------------------------------------------|--------------------------------|--------------------------------|
|                            | 25 0 0 0 0 0 0 0 0 0 0 0 0 0 0 0 0 0 0 0 | CONCORP TO SQUARE TO STATE OF THE PARTY TO S |                                | Communica a                    |
| 24/7 Emergency U/sounds    | Paeds & Adult Airway Support             | Electronic Records System                                                                                                                                                                                                                                                                                                                                                                                                                                                                                                                                                                                                                                                                                                                                                                                                                                                                                                                                                                                                                                                                                                                                                                                                                                                                                                                                                                                                                                                                                                                                                                                                                                                                                                                                                                                                                                                                                                                                                                                                                                                                                                      | Reduces Cyber Security Threats | Records Heart Signals          |
| Emergency Dept<br>\$55,000 | Emergency Dept<br>\$40,000               | Emergency Dept<br>\$30,000                                                                                                                                                                                                                                                                                                                                                                                                                                                                                                                                                                                                                                                                                                                                                                                                                                                                                                                                                                                                                                                                                                                                                                                                                                                                                                                                                                                                                                                                                                                                                                                                                                                                                                                                                                                                                                                                                                                                                                                                                                                                                                     | Hospital Wide<br>\$23,000      | Diagnostic Imaging<br>\$22,500 |
| Chest Compression          | Staff Education                          | 2 x CO2 Modules                                                                                                                                                                                                                                                                                                                                                                                                                                                                                                                                                                                                                                                                                                                                                                                                                                                                                                                                                                                                                                                                                                                                                                                                                                                                                                                                                                                                                                                                                                                                                                                                                                                                                                                                                                                                                                                                                                                                                                                                                                                                                                                | Centrifuge                     | Ring Cutter                    |
| ucas .                     |                                          | G Schwart  D Fredor                                                                                                                                                                                                                                                                                                                                                                                                                                                                                                                                                                                                                                                                                                                                                                                                                                                                                                                                                                                                                                                                                                                                                                                                                                                                                                                                                                                                                                                                                                                                                                                                                                                                                                                                                                                                                                                                                                                                                                                                                                                                                                            |                                |                                |
| Automated Patient CPR      | Supporting Staff Training                | Monitors Carbon Dioxide                                                                                                                                                                                                                                                                                                                                                                                                                                                                                                                                                                                                                                                                                                                                                                                                                                                                                                                                                                                                                                                                                                                                                                                                                                                                                                                                                                                                                                                                                                                                                                                                                                                                                                                                                                                                                                                                                                                                                                                                                                                                                                        | Spins Blood for Analysis       | Easily Cuts through All Metals |
| Emergency Dept<br>\$20,000 | Hospital wide<br>\$12,000                | Emergency Dept<br>\$10,000                                                                                                                                                                                                                                                                                                                                                                                                                                                                                                                                                                                                                                                                                                                                                                                                                                                                                                                                                                                                                                                                                                                                                                                                                                                                                                                                                                                                                                                                                                                                                                                                                                                                                                                                                                                                                                                                                                                                                                                                                                                                                                     | FCHS Lab<br>\$7,700            | Emergency Dept<br>\$4,000      |

### SPRING & FALL APPEAL

**Spring 2024 - \$100,700** 

Fall 2024 - \$123,500

| Ventilator                      | IT Main<br>Switch                    | LUCAS<br>Chest<br>Compression | 2 x CO2<br>Modules            | Centrifuge                  |
|---------------------------------|--------------------------------------|-------------------------------|-------------------------------|-----------------------------|
|                                 |                                      |                               | D di                          |                             |
| Paeds & Adult<br>Airway Support | Reduces Cyber<br>Security<br>Threats | Automated<br>Patient CPR      | Monitors<br>Carbon Dioxide    | Spins Blood for<br>Analysis |
| Emergency<br>Dept<br>\$40,000   | Hospital Wide<br>\$23,000            | Emergency<br>Dept<br>\$20,000 | Emergency<br>Dept<br>\$10,000 | FCHS Lab<br>\$7,700         |