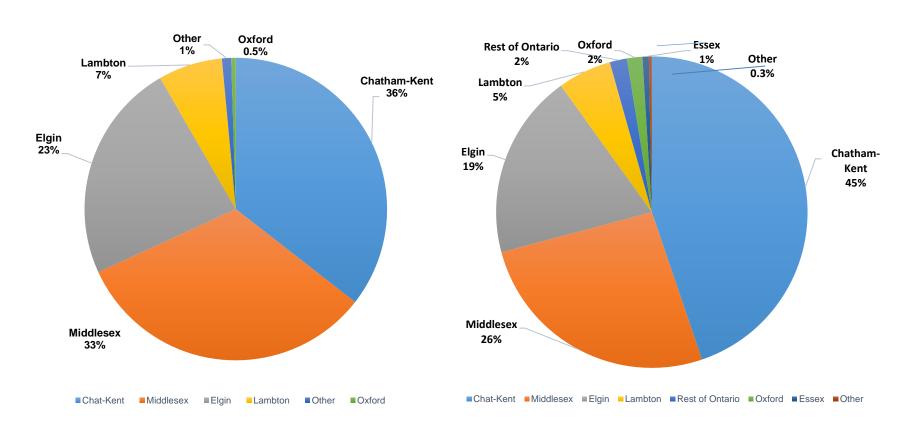

### **Hospital Statistics by County**

2023-2024 Inpatients (N= 559)

2023-2024 Emergency Visits (N= 13,274)

Other: Rest of Canada and World