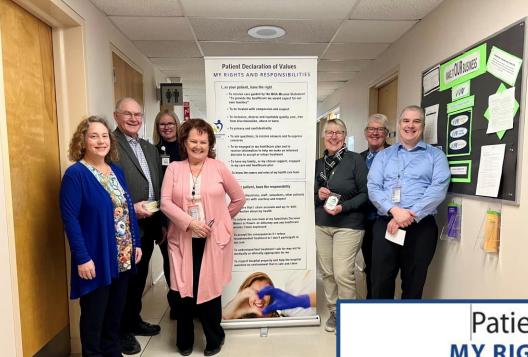

### Patient Declaration of Values MY RIGHTS AND RESPONSIBILITIES

#### I, as your patient, have the right

- To receive care guided by the MHA Mission Statement "To provide the healthcare we would expect for our own families"
- To be treated with compassion and respect
- · To inclusive, diverse and equitable quality care, free from discrimination, abuse or harm
- To privacy and confidentiality
- · To ask questions, to receive answers and to express concerns
- To be engaged in my healthcare plan and to receive information to help me make an informed decision to accept or refuse treatment
- · To have my family, or my chosen support, engaged in my care and healthcare plan
- To know the names and roles of my health care team

#### I, as your patient, have the responsibility

- · To treat physicians, staff, volunteers, other patients and families with courtesy and respect
- To ensure that I share accurate and up-to-date information about my health
- To inform my care team of my Substitute Decision Maker or Power-of-Attorney and any healthcare wishes I have expressed
- · To accept the consequences if I refuse recommended treatment or I don't participate in my care
- To understand that treatment I ask for may not be medically or ethically appropriate for me
- To respect hospital property and help the hospital maintain an environment that is safe and clean