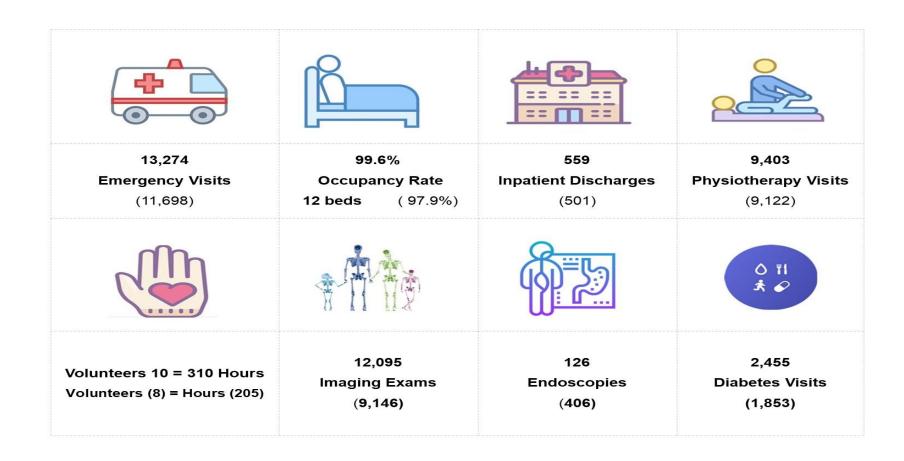

## Four Counties Health Services Annual Statistics (April 1, 2023-March 31, 2024)

(Previous year's number denoted in brackets)

### **Hospital Statistics by County**

2023-2024 Inpatients (N= 559)

2023-2024 Emergency Visits (N= 13,274)

Other: Rest of Canada and World