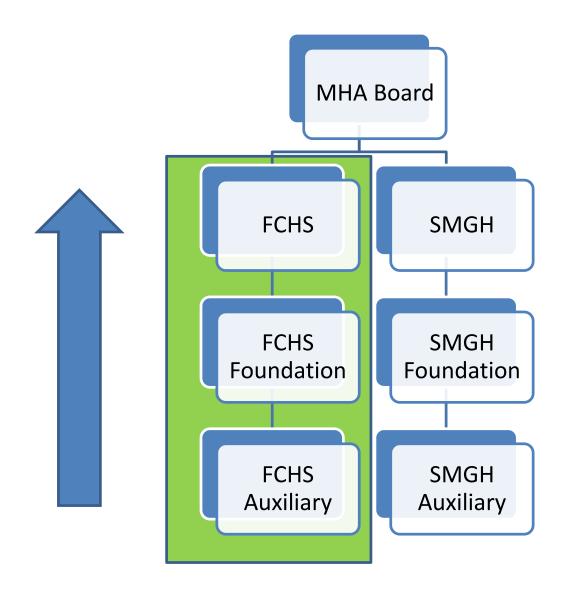

CNO
Jackie Van Eerd Beatty, FCHSF Fundraising Coordinator
Martha Wortner, FCHSF Administrator



Thank you for your generous donations to date: \$270,805 (1999-2023)

### Agenda

Four Counties
Health
Services
Foundation

Four Counties
Health
Services
(FCHS)

Your Support Matters

# FCHS Foundation: Mission, Vision, and Values

#### **Mission**

To build relationships that support Four Counties
Health Services by raising awareness of critical
equipment needs and encourage community
ownership through giving

#### **Vision**

To Ensure Quality Healthcare Close to Home

#### <u>Values</u>

To be guided by our values in our relationship with our donors, our hospital, our communities and each other, we live the following

Trust – Integrity – Respect – Accountability – Team Work

### Structure



# FOUNDATION



### **Overview**

- Raises funds for hospital medical equipment not supported by Ministry of Health, which is defined by FCHS policy as <u>any</u> equipment valued over \$3,000
- Since 1987, the Foundation has contributed over \$9M to support medical equipment purchases at FCHS



#### **Volunteer Elected Board of Directors**

**Community/Skills Based Board:** 

Judy Bodkin (Thamesville)
Harry Denkers (Florence)
Scott Gawley (Bothwell)
Tom Jeffery (Appin)
Janneke Newitt (Melbourne)
Kirk Patterson (London/Glencoe)
Lynda Pelcz (Rodney)
Joanne Vansevenant (Newbury)
Pam White (Bothwell)



#### **Ex-officio Board Directors**

Chelsea King – MHA Representative
Jackie Herdman – Auxiliary to FCHS
Representative
Julie McBrien – FCHS Representative

#### Part Time Staff

Rosemary