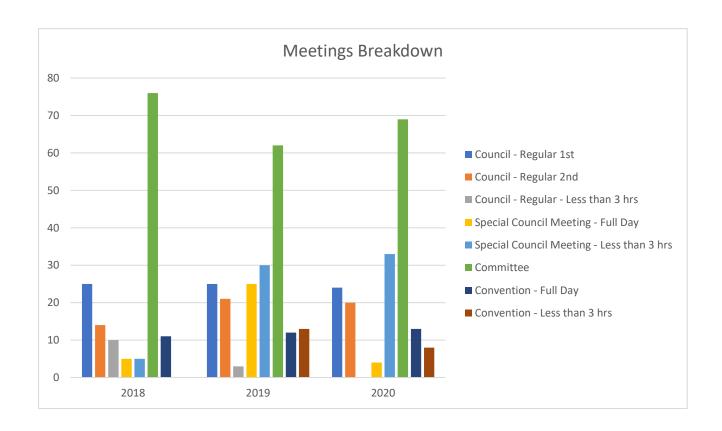

## **Statistical Information**

| Meetings Breakdown by Year (January - May) |      |      |      |  |  |  |  |  |
|--------------------------------------------|------|------|------|--|--|--|--|--|
| Type of Meeting                            | 2018 | 2019 | 2020 |  |  |  |  |  |
| Council - Regular 1st                      | 25   | 25   | 24   |  |  |  |  |  |
| Council - Regular 2nd                      | 14   | 21   | 20   |  |  |  |  |  |
| Council - Regular - Less than 3 hrs        | 10   | 3    | 0    |  |  |  |  |  |
| Special Council Meeting - Full Day         | 5    | 25   | 4    |  |  |  |  |  |
| Special Council Meeting - Less than 3 hrs  | 5    | 30   | 33   |  |  |  |  |  |
| Committee                                  | 76   | 62   | 69   |  |  |  |  |  |
| Convention - Full Day                      | 11   | 12   | 13   |  |  |  |  |  |
| Convention - Less than 3 hrs               | 0    | 13   | 8    |  |  |  |  |  |
|                                            | 146  | 191  | 171  |  |  |  |  |  |