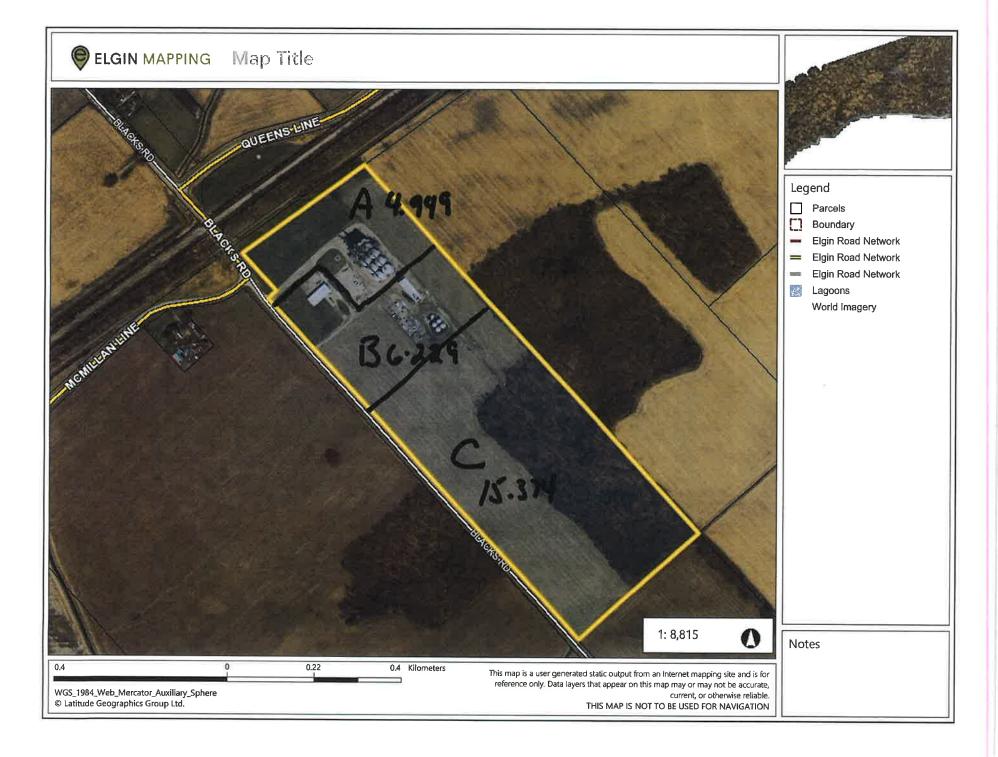

## Apportionment of Drainage Assessment due to Severance of Land Application. Section 65 (2) of the Drainage Act, R.S.O. 1990, c. D. 17

| Barrett Drain                                          | Watershed or System.                                              |
|--------------------------------------------------------|-------------------------------------------------------------------|
| Latest Engineer's Report prepared by                   | Societ Associates                                                 |
| under the date of                                      | May 23, 1997                                                      |
| Original Assessment Information as per L               | ast Panart                                                        |
| Roll# 34340000300                                      |                                                                   |
| Concession #                                           | Lot: Det 1st CanadaLtd                                            |
| Original Assessment:                                   | Benefit: \$ 8900.00 Outlet: \$11,800.00 * role                    |
| Area: 1/478 hg                                         | 7400.00 THI 101C                                                  |
| Total Drainage Assessment:                             | Benefit: <u>* 35,5∞.</u> Outlet: * 39,6∞. SPec. * 23,9∞.∞         |
| Proposed New Assessment of Lands - Sp                  | Int Parcel A                                                      |
| Roll #                                                 | Owner:                                                            |
| Concession #                                           | Lot: P+ /of                                                       |
| Original Assessment:                                   | Benefit: * 3940.43 Outlet: * 5234.39 * note 2                     |
| Area: 4.949 hg                                         |                                                                   |
| Total Drainage Assessment:                             | Benefit:Outlet:                                                   |
| Proposed New Assessment of Lands - Sp                  | lit 2 Parce   B                                                   |
| Roll #                                                 | Owner:                                                            |
|                                                        | Part lot                                                          |
| Original Assessment:                                   | Benefit: 44959.57 Outlet: 5 6575.61 * Note 3                      |
| Area: 6,229                                            |                                                                   |
| Total Drainage Assessment:                             | Benefit: Outlet:                                                  |
| Proposed New Assessment of Lands - Sp                  | lit 3 Parce I C                                                   |
| Roll #                                                 | Owner:                                                            |
| Concession #                                           |                                                                   |
| Original Assessment:                                   | Benefit: Outlet: O                                                |
| Area:                                                  |                                                                   |
| Total Drainage Assessment:                             | Benefit:Outlet:                                                   |
| We, the owners of the share of the Drainage            | Assessment agree to the assessment as shown above.                |
| N. JULII 1 - CES                                       | A Mulle 1/ 12 2020                                                |
| Javia Wellington, CIO                                  | Town Walfare Now J, aval                                          |
| Name (Print) The Anderson's Canada C                   | mitre Signature Date                                              |
| Name (Print)                                           |                                                                   |
| Name (Fint)                                            | Signature Date                                                    |
| Name (Print)                                           | Signature Date                                                    |
| This Agreement on share of assessment was              | s approved by the Council of the Municipality of West             |
| Elgin by Resolution #                                  | on                                                                |
|                                                        | (                                                                 |
| Municipal Clerk                                        |                                                                   |
| 1 .                                                    | Date                                                              |
| lotes                                                  | 11 0 1 0                                                          |
| maintenance 1997 tile 24.15% original 1970 tile 11.5 % | 4 - Parcel C is not assessed                                      |
|                                                        | into the watershed area at 11                                     |
| Porcel A maint 1997 tile 10.                           | 69% Barrett Drain                                                 |
| 102-11 +                                               |                                                                   |
| Parcel B maint 1997 LL is.                             | Farici C Mas an account                                           |
| 17 17 17 17 17 17 17 17 17 17 17 17 17 1               | 16% Into the Willste Drain 1111 0                                 |
| 1970 tile 6.4                                          | 16% into the Willste Orain. Willste Drain does not affect A and B |