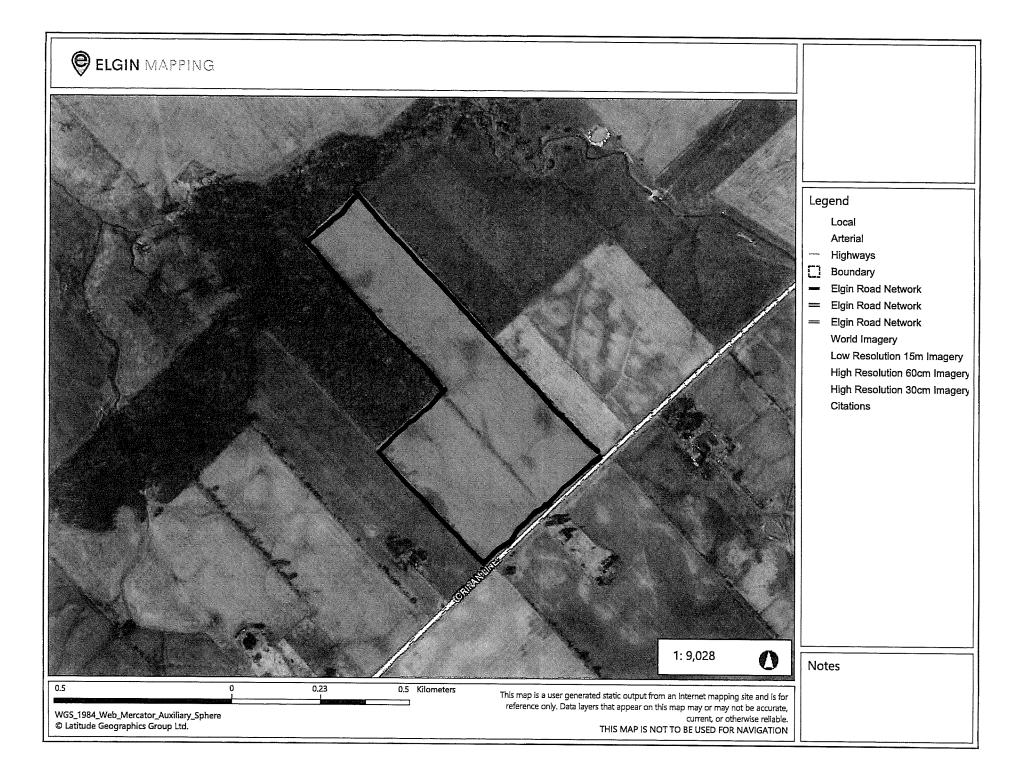

| Applicant Mailing                               | Address a    | nd Primary          | Contact Inform      | atior        | ו                        |                                        |                                         |                |
|-------------------------------------------------|--------------|---------------------|---------------------|--------------|--------------------------|----------------------------------------|-----------------------------------------|----------------|
| Last Name Fi                                    |              |                     |                     |              | irst Name                |                                        |                                         | Middle Initial |
| Schouten                                        |              | Calvin              |                     |              |                          | J                                      |                                         |                |
| Unit Number                                     | Street/Roa   | d Number            | Street/Road Nan     | ne           |                          |                                        |                                         | PO Box         |
|                                                 | 8547         |                     | Lasalle Line        |              |                          |                                        |                                         |                |
| City/Town                                       |              |                     | •                   | Provir       |                          | Province                               |                                         | Postal Code    |
| Watford                                         |              |                     | Ontario             |              |                          |                                        |                                         | N0M 2S0        |
| · · · ·                                         |              | Cellphon            | e Number (optional) |              | Email Address (optional) |                                        | • · · · · · · · · · · · · · · · · · · · |                |
| 519 636-9618 ext.                               |              |                     |                     |              | calvin@schouten.ca       |                                        |                                         |                |
|                                                 |              |                     |                     |              | 4                        |                                        |                                         |                |
| Location of Land                                | to be Drain  | ed                  |                     |              | ·········                | ·····                                  |                                         |                |
| Lot or Part Lot                                 |              | Concession          |                     | <b>h</b>   = |                          | phic Township                          |                                         |                |
| SW 1/4 Lot Y                                    |              | 1 East Division Ald |                     | dborough     | West Elg                 | in                                     | ······                                  |                |
| Parcel Roll Number                              |              |                     |                     |              |                          |                                        |                                         |                |
| 34-34-000-080-06                                | 200-0000     | n                   | <u> </u>            |              |                          |                                        |                                         |                |
| Civic Address                                   |              |                     |                     |              |                          |                                        |                                         |                |
| Unit Number Street/Road Number Street/Road Name |              |                     | ne                  |              |                          |                                        | PO Box                                  |                |
| 26346 Crinan Line                               |              |                     |                     |              |                          |                                        |                                         |                |
| City/Town                                       |              |                     |                     |              | Province                 |                                        |                                         | Postal Code    |
| Municipality of West Elgin                      |              |                     |                     |              | Ontario                  |                                        |                                         |                |
| Description of Dra                              | inage Syst   | em                  |                     |              |                          |                                        |                                         | <u></u>        |
| Please attach a ske                             |              |                     |                     | annir        | ng to drain.             |                                        |                                         |                |
| A mapping tool is a                             |              |                     | o.ca\drainage       |              | 1                        |                                        |                                         |                |
| Approximate Length of Pipe Material             |              |                     |                     |              | Area to be Drained       |                                        |                                         |                |
|                                                 |              | ۰.                  | ft/m                |              |                          |                                        |                                         | acre/ha        |
|                                                 |              | 7                   | 79,515.99 Feet      |              |                          |                                        | 1                                       | 40 Acres       |
| Proposed Outlet                                 |              |                     |                     |              | cipated Date of Comm     | nencement                              |                                         | •              |
| Natural Waterway                                |              |                     |                     | Dec          | ember 14, 2020           |                                        | January 8,                              | 2020           |
| Estimated Total Co                              | ost of Drain | age Syste           | m                   |              |                          |                                        | *****                                   |                |
| Material                                        |              | \$32,500.00         |                     |              |                          | ······································ |                                         |                |
| Installation                                    |              | \$21,875.00         |                     | .00          |                          |                                        |                                         |                |
| Inspection Fee                                  |              | \$500.00            |                     | 0.00         |                          |                                        |                                         |                |
| Other                                           |              | \$9,800.00          |                     | .00          |                          |                                        |                                         |                |
| Total Cost                                      |              |                     | \$64,675            | .00          |                          |                                        |                                         |                |