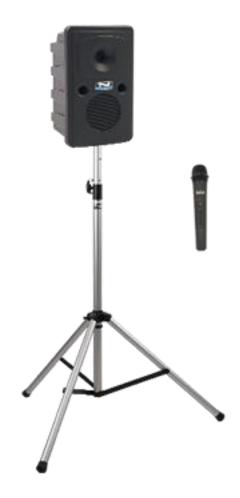

# **PORTABLE PA SYSTEM**

- 1- speaker on tripod stand
- 1- handheld wireless microphone
- 1- audio connecting cable