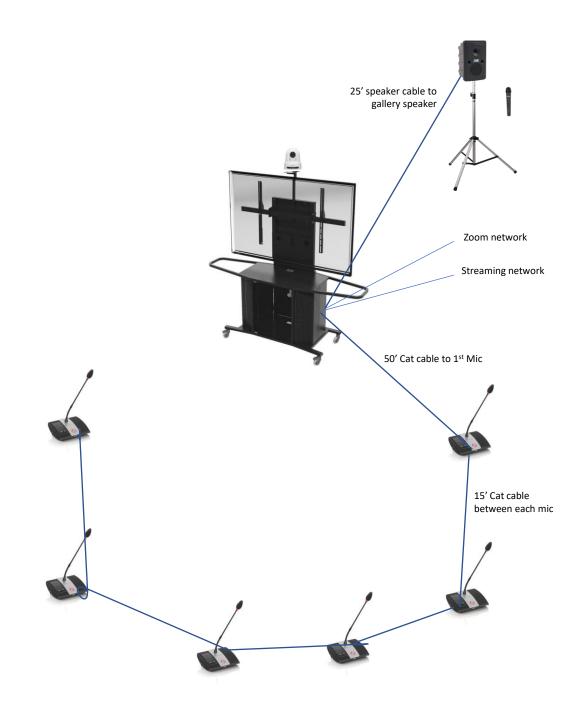

### TYPICAL SETUP CONNECTIONS

- Locate AV cart at opening in meeting horseshoe
- Locate Zoom cpu in the AV cart cabinet
- Locate wireless keyboard / mouse at operators desk
- PTZ Camera can remain on wide shot or controllable via IR remote control
- 65" TV with built in speakers, showing remote Zoom participants
- Locate delegate microphones with push to talk switches where required
- Connect delegate microphones in a daisy chain via Cat5e cable
- Locate powered speakers for gallery as required

#### **Cable Connections at AV cart**

- All external cables on a hook affixed to cart
- One 50' Cat5e cable to 1st delegate microphone
- One Cat5e cable for Zoom network
- One Cat5e cable for Streaming network
- One AC power cord for AV cart
- One XLR speaker cable for gallery speaker