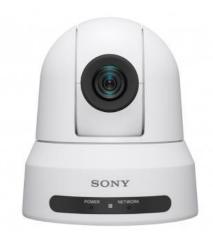

# **STREAMING ENCODER / PTZ CAMERA**

PTZ Camera Controllable via supplied IR remote Controllable via Conference system Controllable via Crestron Control System

Streaming Encoder HDMI and Audio input