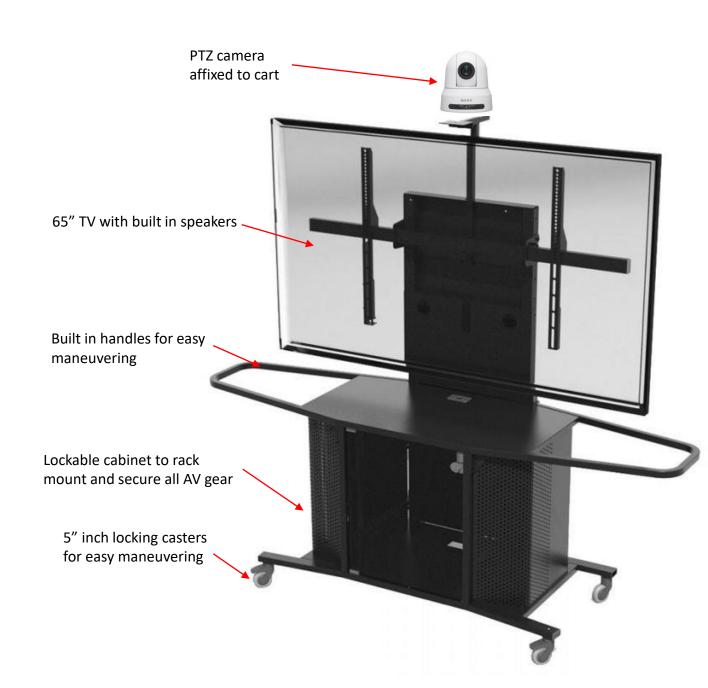

# **MOBILE AV CART**

- Mobile AV cart with handles and easy-roll casters
- Large 65" TV affixed to cart
- Pan Tilt Zoom camera affixed to cart
- AV components rack mounted in lockable base
- AV system fully wired, configured and secured
- Single Cat cable to delegate microphones
- Single audio cable to gallery speaker (if required)
- Two LAN cables network (1-streaming, 1-zoom)

Model: MC1000-S
Width: 53-3/4
Depth: 23-3/4"
Height: 64"
Color: Black

• 5" Locking casters

### TYPICAL SETUP CONNECTIONS

- Locate AV cart at opening in meeting horseshoe
- Locate Zoom cpu in the AV cart cabinet
- Locate wireless keyboard / mouse at operators desk
- PTZ Camera can remain on wide shot or controllable via IR remote control
- 65" TV with built in speakers, showing remote Zoom participants
- Locate delegate microphones with push to talk switches where required
- Connect delegate microphones in a daisy chain via Cat5e cable
- Locate powered speakers for gallery as required