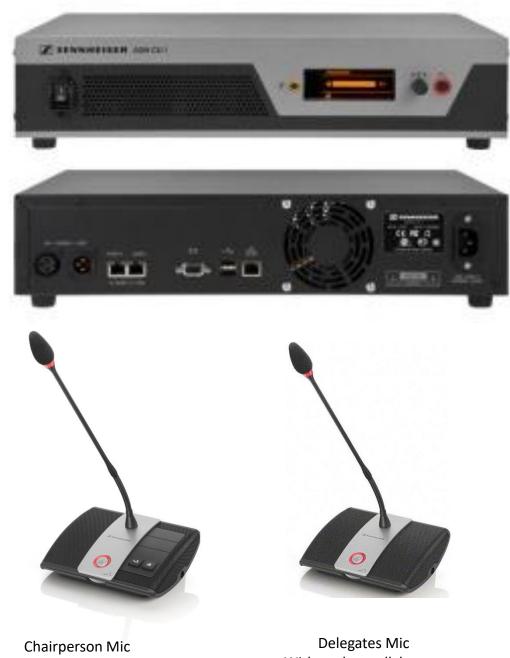

# SENNHEISER – WIRED CONFERENCE SYSTEM

- 16" Gooseneck Microphones with Push to Talk buttons
- Chairperson Microphone with override button
- Built in speakers to hear other delegates
- All Mic's Daisy Chain" with Cat5e Cable
- Conference main unit with output to streaming encoder and PA system
- Integrates into permanent council chamber when time comes

All Microphones interconnected with Standard Cat6 and RJ45 connectors

With override button

With push to talk button