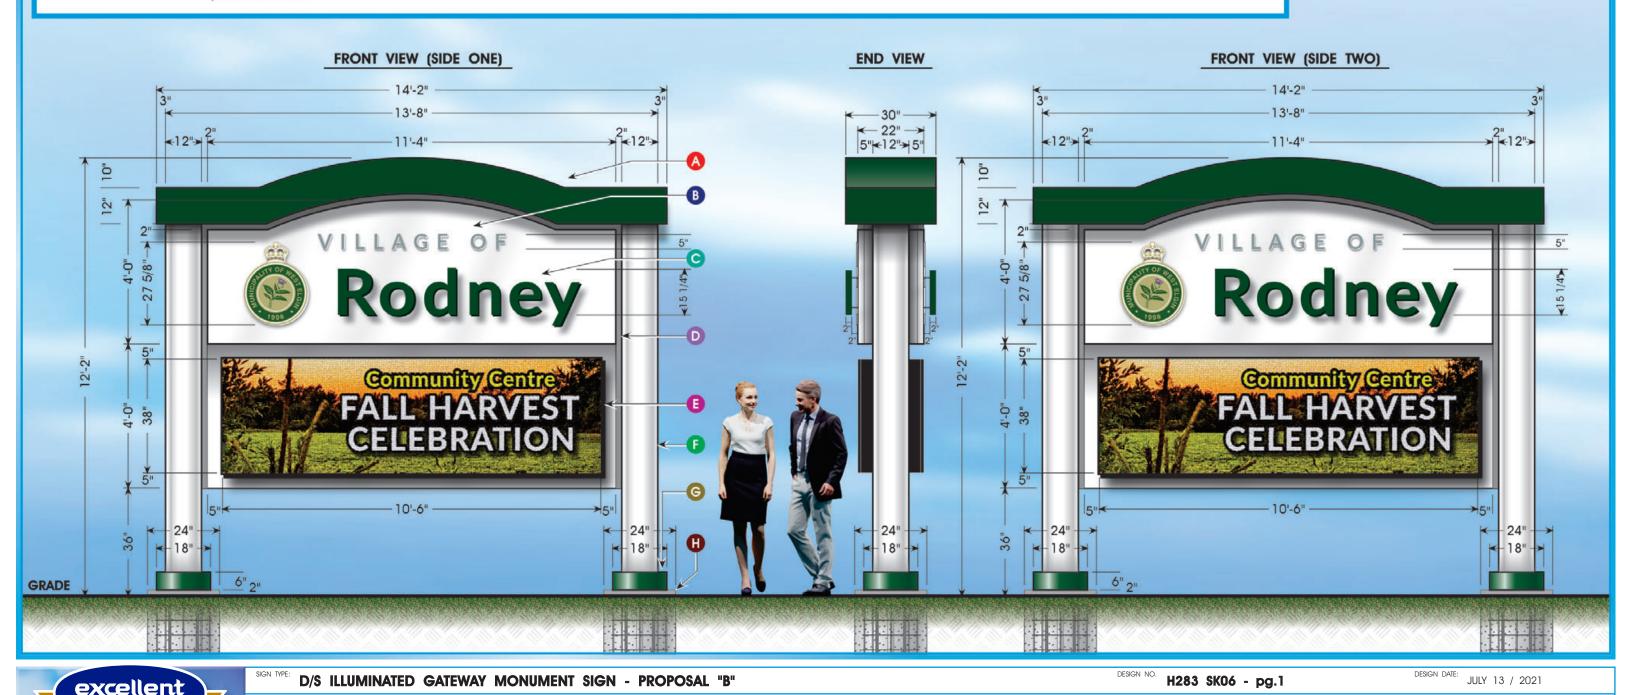

PROPOSAL B

30" DEEP ALUMINUM FABRICATED TOP CAP / PAINTED TO MATCH
3M 3630-126 DARK EMERALD GREEN

SIGNS & DISPLAYS INC

2736 DINGMAN DRIVE, LONDON, ON

519-681-5492 excellentsigns.com

B 22" DEEP ALUMINUM FABRICATED SIGN CABINET / ALUMINUM FACE AND RETURNS PAINTED WHITE / ROUTERED OUT OUTER LOGO SHAPE AND "VILLAGE OF" COPY TO HAVE WHITE ACRYLIC PUSHING THROUGH FACE 1/2" / 3M 3630-131 GOLD METALLIC, 3M 3630-126 DARK EMERALD GREEN AND 3M 3630-128 PLUM PURPLE VINYL APPLIED TO THE FACE OF LOGO AND 3M 3630-51 SILVER GRAY VINYL APPLIED TO THE FACES OF "VILLAGE OF" COPY (EDGES REMAIN WHITE) / ILLUMINATED WITH WHITE LEDS

© 2" DEEP ALUMINUM FABRICATED REVERSE CHANNEL LETTERS / PAINTED TO MATCH 3M 3630-126 DARK EMERALD GREEN / MOUNTED TO ALUMINUM FACE ON 2" STANDOFFS / 3/16" WHITE LEXAN BACKS / HALO-ILLUMINATED WITH WHITE LEDS

2" WIDE ALUMINUM FABRICATED REVEALS AROUND SIGN CABINET AND ENCLOSURE / PAINTED WHITE

MUNICIPALITY OF WEST ELGIN

FURNIVAL ROAD,

W.O. #

RODNEY, ONTARIO

GREENTAK OSH OUTDOOR FULL COLOUR LED ELECTRONIC MESSAGE CENTRES / 10MM PITCH / 96 X 320 PIXELS / MOUNTED TO EACH SIDE OF 12" DEEP ALUMINUM FABRICATED ENCLOSURE / ENCLOSURE FACE AND RETURNS PAINTED WHITE

12" DIAMETER ALUMINUM FABRICATED POLE ENCLOSURES / PAINTED WHITE

6 IB" DIAMETER ALUMINUM FABRICATED BASE PLATE ENCLOSURES / PAINTED TO MATCH 3M 3630-126 DARK EMERALD GREEN

[ 2 ] 6" X 6" X 1/4" OR [ 2 ] 4" X 8" X 1/4" THK STEEL H.S.S.
[ 2 ] 14" X 14" X 1" THK STEEL PLATES
[ 2 ] 1" DIAMETER X 3'-0" LG ANCHOR BOLTS (QTY: 4 PER)
[ 2 ] 24" DIAMETER X 5'-0" DEPTH RAISED CONCRETE FOOTING (AUGERED)
[ 1 ] 2" DIAMETER PVC PIPE ELECTRICAL CONDUIT ONE SIDE

15M AND 10M STEEL REINFORCEMENT BARS

ALL COLOURS TO BE CONFIRMED

WELDED ALUMINUM CONSTRUCTION

REVISION #1:

ALL ARTWORK REMAINS THE PROPERTY OF EXCELLENT SIGNS & DISPLAYS INC.

3/8'' = 1'-0"

APPROVED BY CUSTOMER: