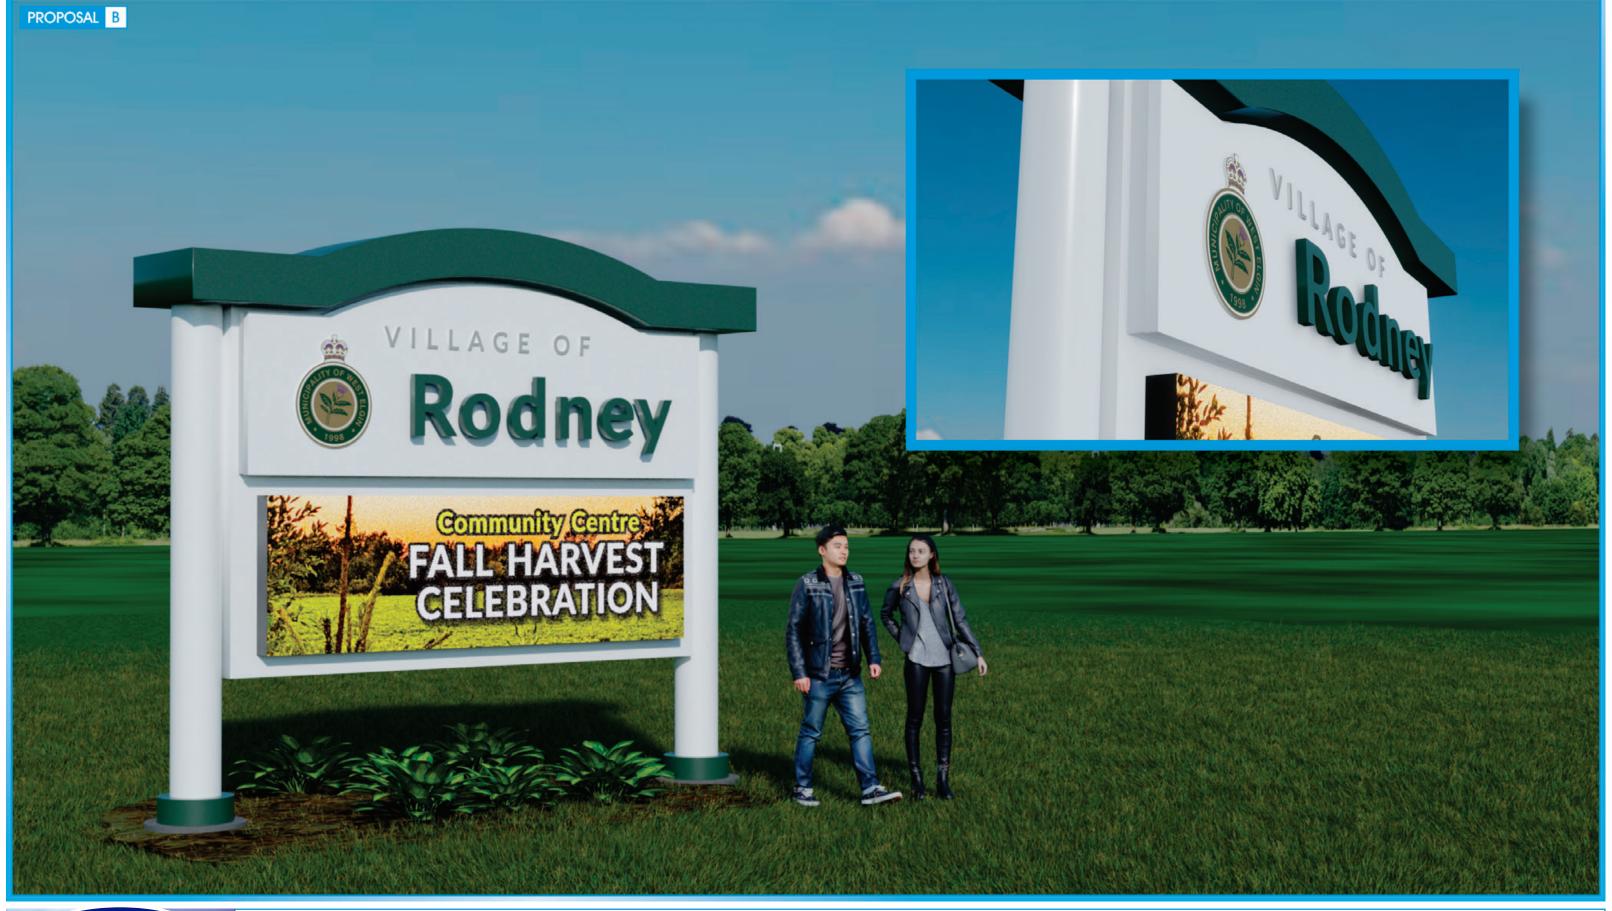

D/S ILLUMINATED GATEWAY MONUMENT SIGN - PROPOSAL "B"

CUSTOMER: MUNICIPALITY OF WEST ELGIN

FURNIVAL ROAD, RODNEY, ONTARIO W.O. #

H283 SK06 - pg.3

DESIGN DATE: JULY 13 / 2021

REVISION #1:

DATE:

MIKE VAN ESCH