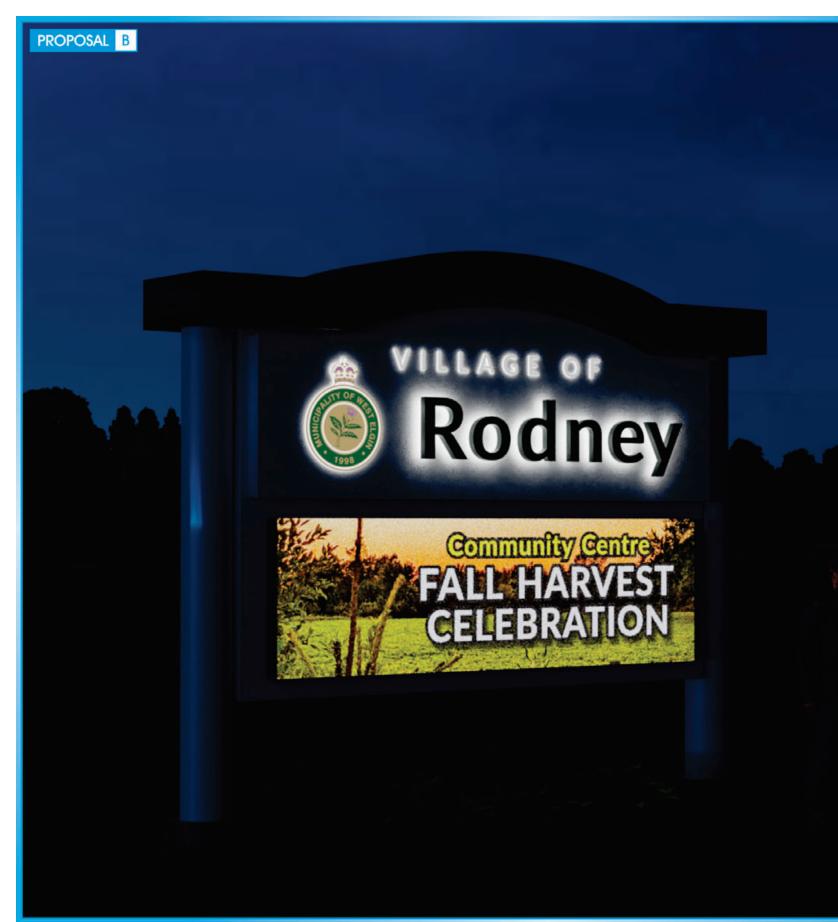

D/S ILLUMINATED GATEWAY MONUMENT SIGN - PROPOSAL "B"

CUSTOMER: MUNICIPALITY OF WEST ELGIN

FURNIVAL ROAD, RODNEY, ONTARIO W.O. #

H283 SK06 - pg.3

DESIGN DATE: JULY 13 / 2021

REVISION #1:

DATE:

MIKE VAN ESCH