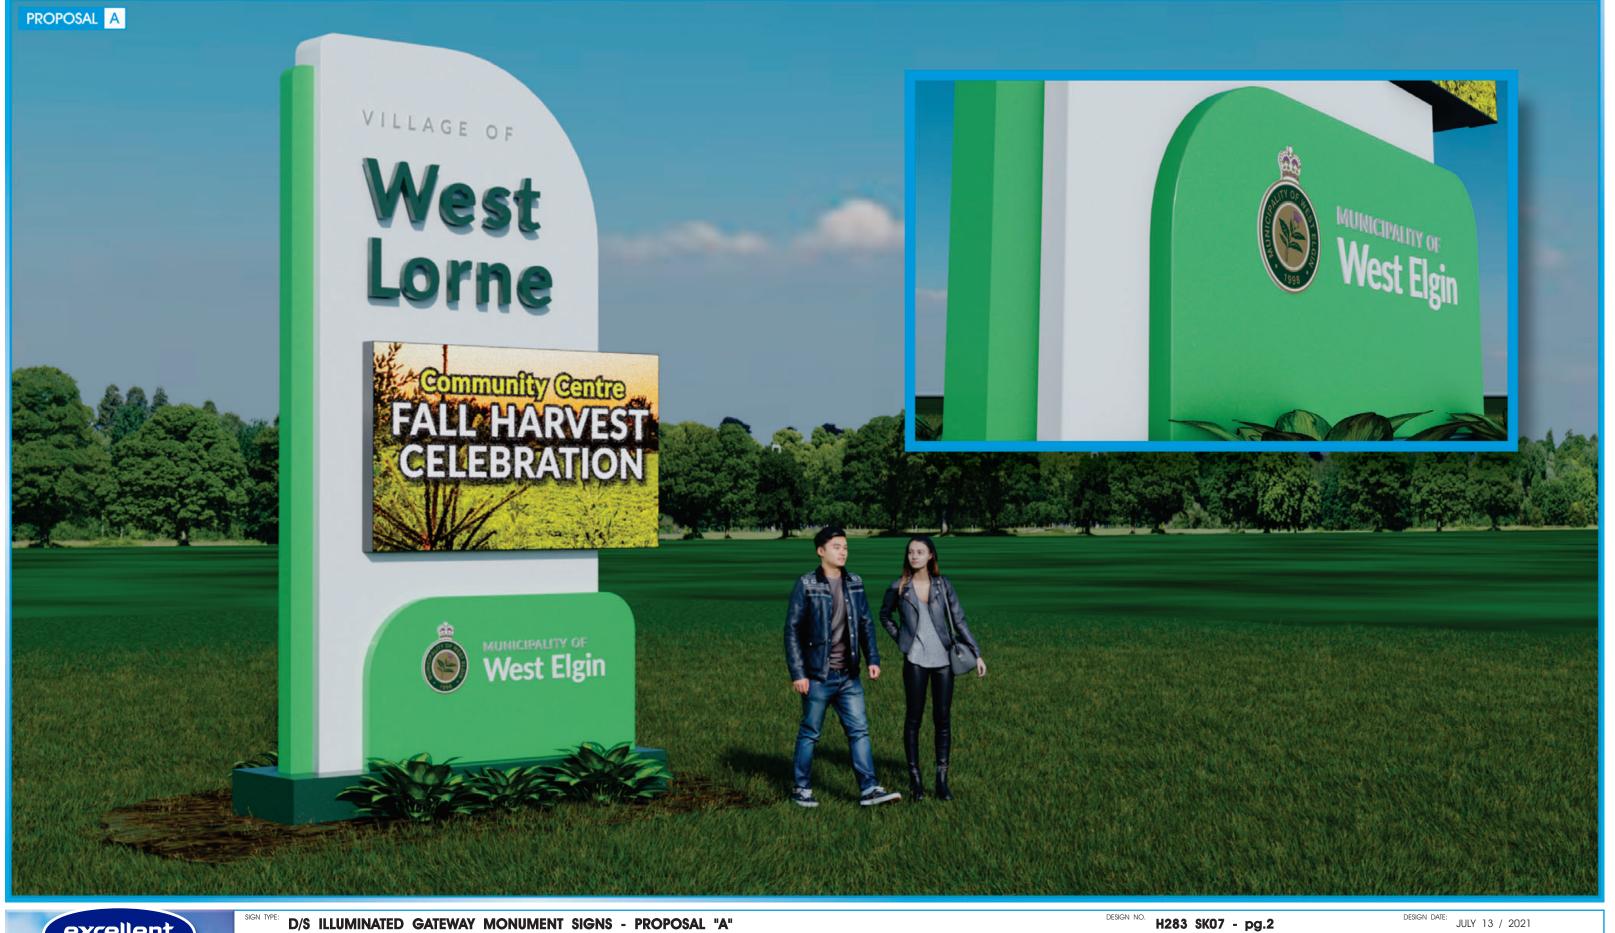

PROPOSAL A

ALL COLOURS TO BE CONFIRMED

WELDED ALUMINUM CONSTRUCTION

## village of West Lorne

| llent       |             | SIGN TYPE: | D/S ILLUMINATED GATEWAY MONUMENT SIGNS - PROPOSAL "A" | DESIGN NO. | H283 SK    |
|-------------|-------------|------------|-------------------------------------------------------|------------|------------|
| SPLAYS INC. |             | CUSTOMER:  | MUNICIPALITY OF WEST ELGIN                            | SCALE:     | NOT TO SC  |
|             | 50          | ADDRESS:   | GRAHAM ROAD,<br>WEST LORNE, ONTARIO                   | APPROVED   | BY CUSTOME |
| ONDON, ON   | 50<br>YEARS | W.O. #     | DESIGNER: BOB DARNELL                                 |            |            |