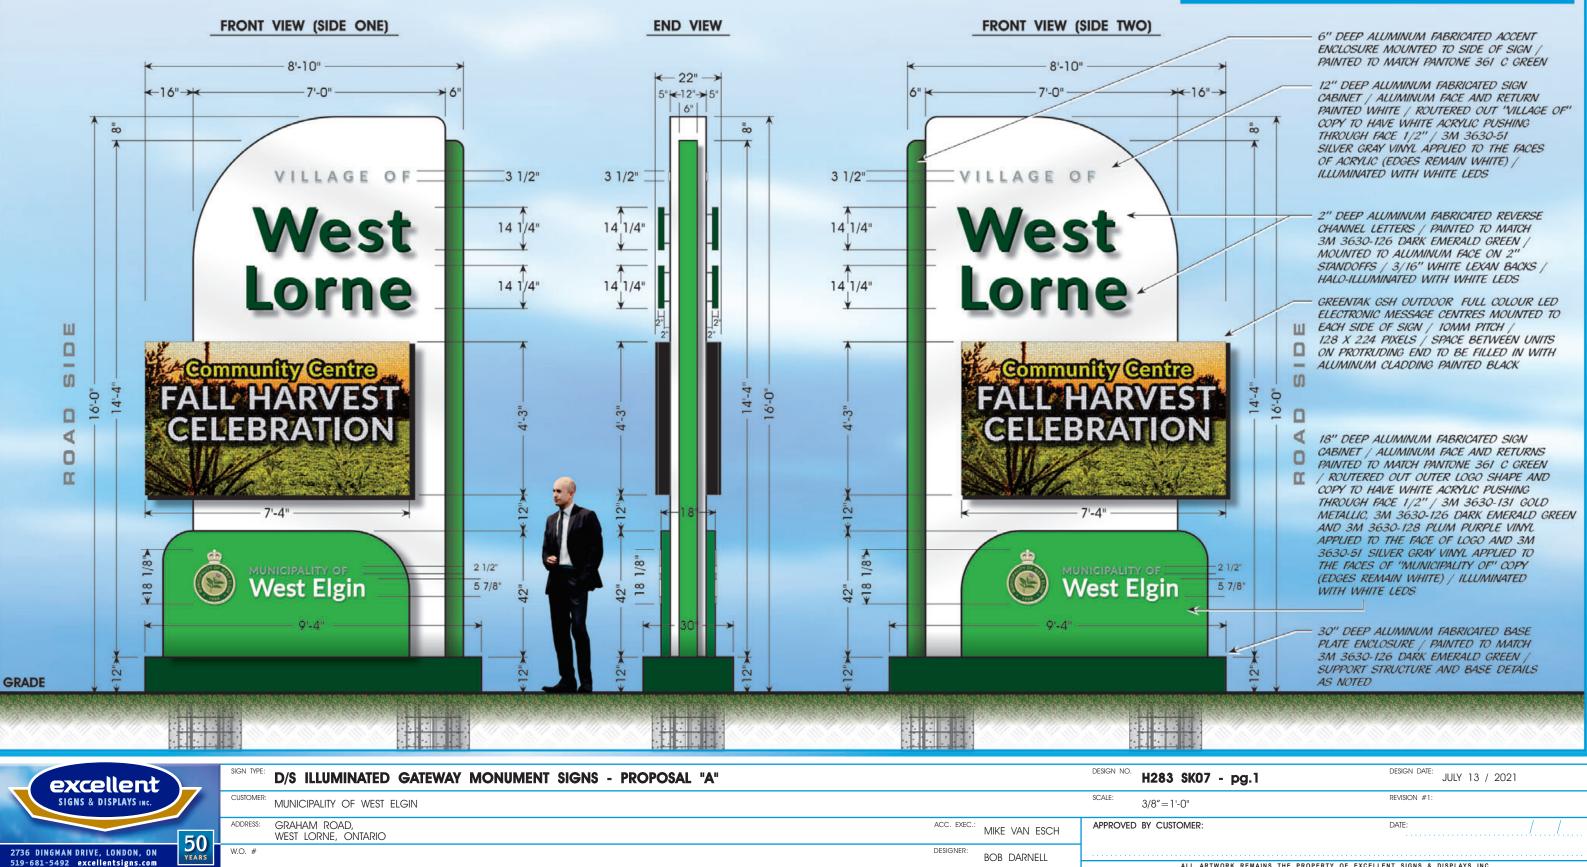

PROPOSAL A

ALL COLOURS TO BE CONFIRMED

WELDED ALUMINUM CONSTRUCTION

## **BASE DETAILS**

[2] 6" X 6" X 1/4" OR [2] 5" X 5" X 1/4" THK STEEL H.S.S. [2] 14" X 14" X 1" THK STEEL PLATES [ 2 ] 1" DIAMETER X 3'-O" LG ANCHOR BOLTS (QTY: 4 PER) [ 2 ] 24" DIAMETER X 5'-0" DEPTH CONCRETE FOOTING (AUGERED) [ 1 ] 2" DIAMETER PVC PIPE ELECTRICAL CONDUIT ONE SIDE 15M AND 10M STEEL REINFORCEMENT BARS

ALL ARTWORK REMAINS THE PROPERTY OF EXCELLENT SIGNS & DISPLAYS INC.

2736 519-

| excellent                                                     | SIGN TYP | <sup>2E</sup> D/S ILLUMINATED GATEWAY MONUMENT SIGNS - PROPOSAL "A" | DESIGN      | N NO. H283 SK   |
|---------------------------------------------------------------|----------|---------------------------------------------------------------------|-------------|-----------------|
| SIGNS & DISPLAYS INC.                                         | CUSTOM   | <sup>er:</sup> MUNICIPALITY OF WEST ELGIN                           | SCALE       | NOT TO SC       |
| 50                                                            | ADDRESS  | RAHAM ROAD, ACC. EXEC.: MIKE VAN ACC. EXEC.: MIKE VAN               | N ESCH APPR | OVED BY CUSTOME |
| 36 DINGMAN DRIVE, LONDON, ON<br>9-681-5492 excellentsigns.com | w.o. #   | DESIGNER: BOB DAR                                                   | NELL        | ALL             |
|                                                               | S        | BOB DAK                                                             | .NELL       |                 |