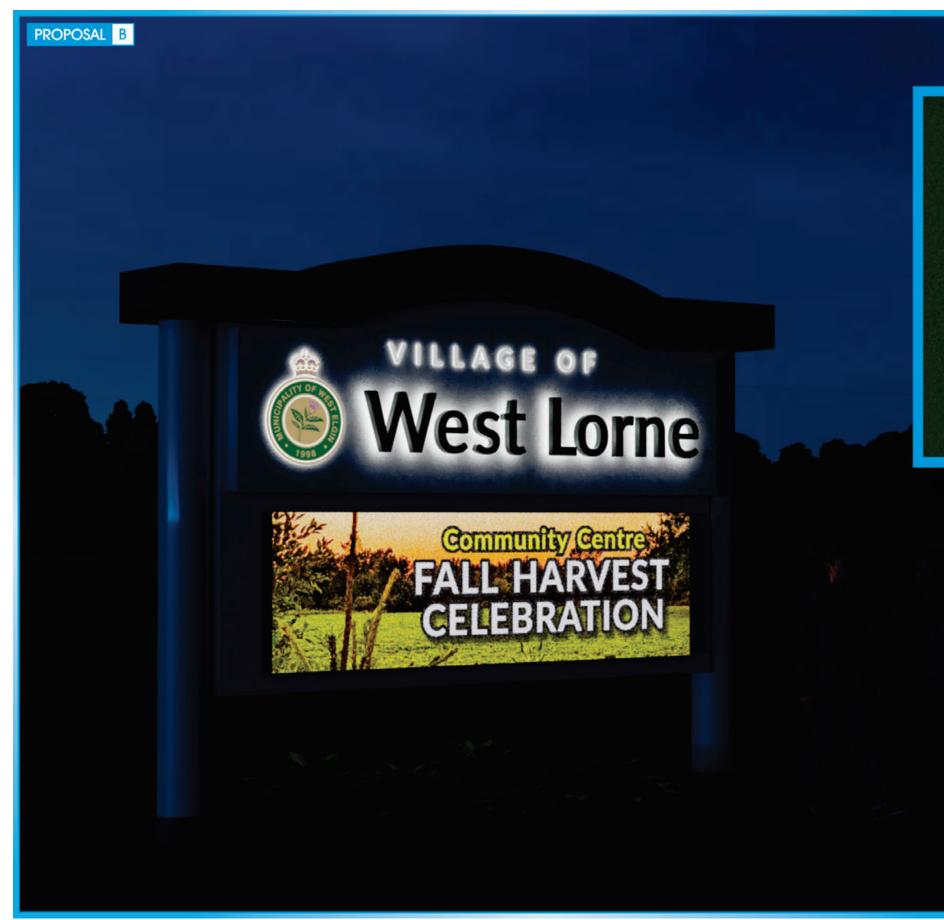

ALL ARTWORK REMAINS THE PROPERTY OF EXCELLENT SIGNS & DISPLAYS INC.

excellent

2736 DINGMAN DRIVE, LONDON, ON 519-681-5492 excellentsigns.com

D/S ILLUMINATED GATEWAY MONUMENT SIGN - PROPOSAL "B"

W.O. #

MUNICIPALITY OF WEST ELGIN GRAHAM ROAD, MIKE VAN ESCH WEST LORNE, ONTARIO