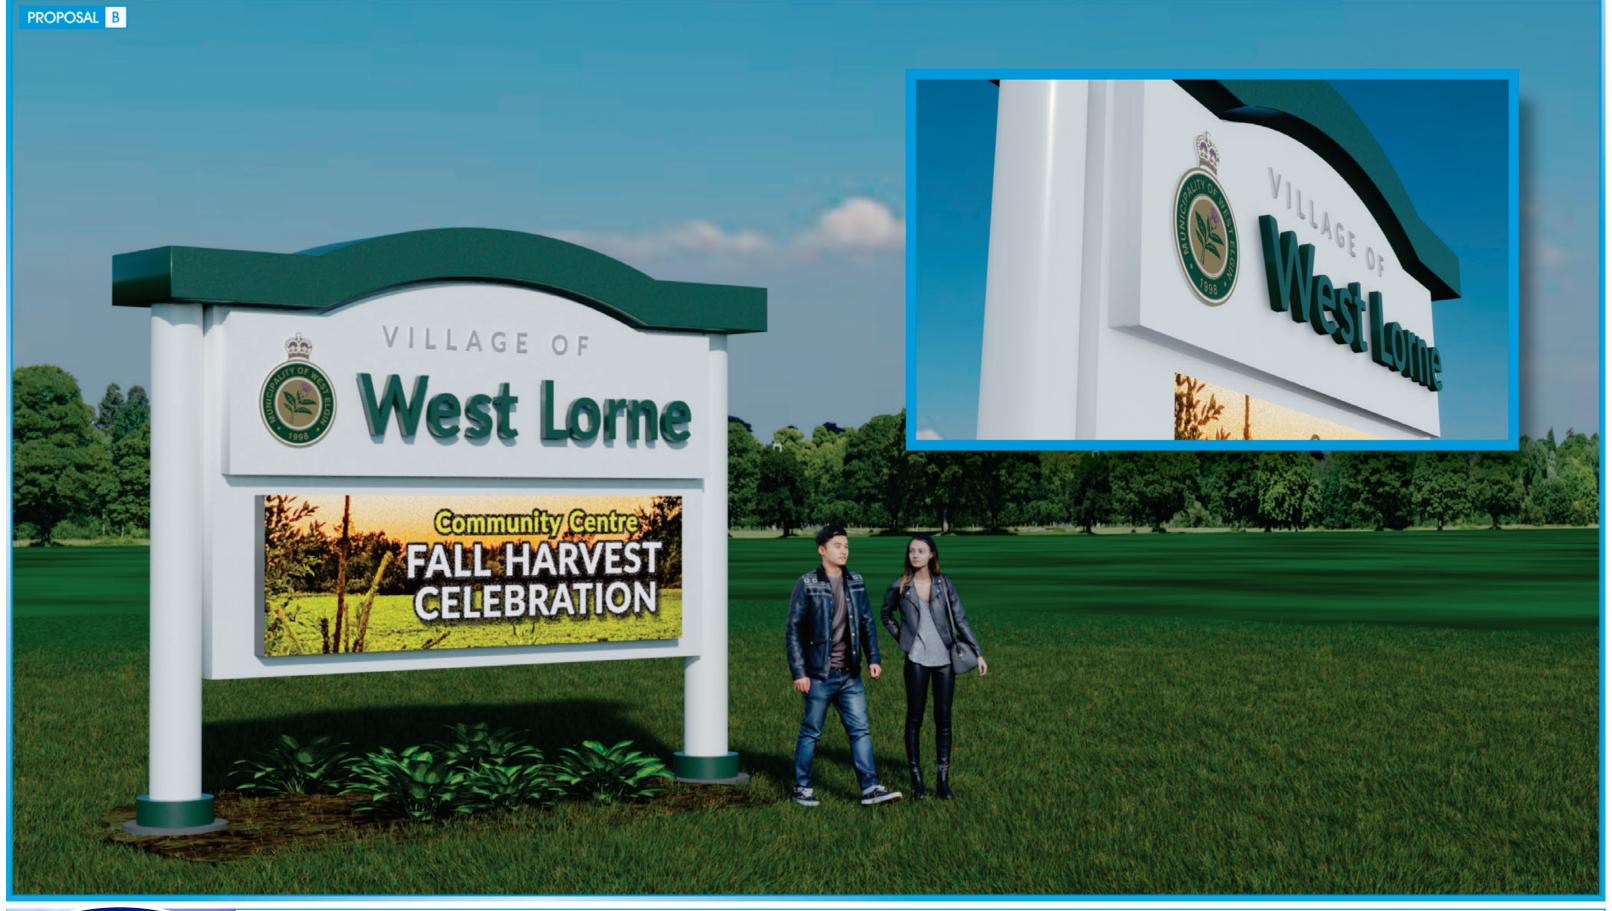

ALL ARTWORK REMAINS THE PROPERTY OF EXCELLENT SIGNS & DISPLAYS INC.

excellent

2736 DINGMAN DRIVE, LONDON, ON 519-681-5492 excellentsigns.com

D/S ILLUMINATED GATEWAY MONUMENT SIGN - PROPOSAL "B"

W.O. #

MUNICIPALITY OF WEST ELGIN GRAHAM ROAD, MIKE VAN ESCH WEST LORNE, ONTARIO