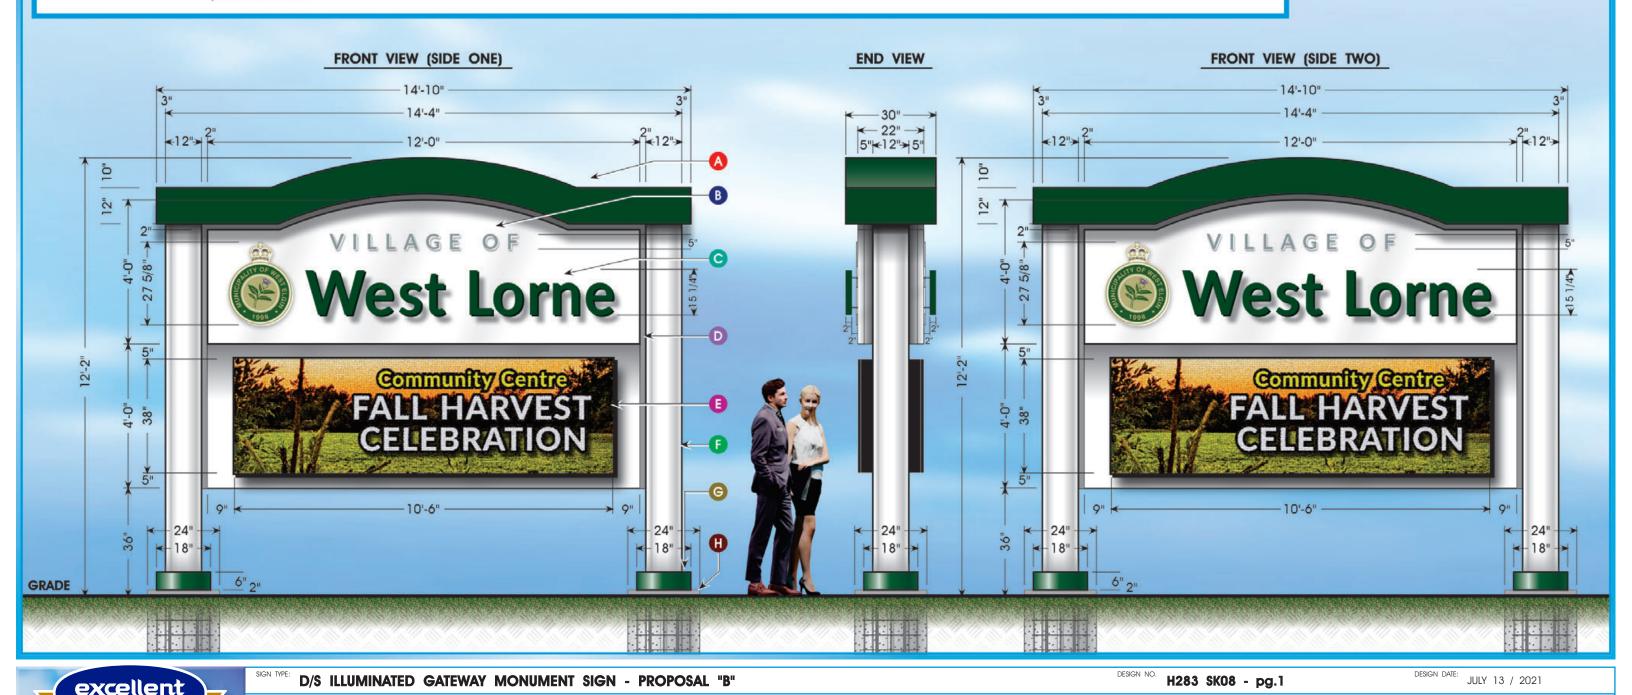

PROPOSAL B 30" DEEP ALUMINUM FABRICATED TOP

SIGNS & DISPLAYS INC

2736 DINGMAN DRIVE, LONDON, ON

519-681-5492 excellentsigns.com

A 30" DEEP ALUMINUM FABRICATED TOP CAP / PAINTED TO MATCH 3M 3630-126 DARK EMERALD GREEN

MUNICIPALITY OF WEST ELGIN

GRAHAM ROAD,

W.O. #

WEST LORNE, ONTARIO

B 22" DEEP ALUMINUM FABRICATED SIGN CABINET / ALUMINUM FACE AND RETURNS PAINTED WHITE / ROUTERED OUT OUTER LOGO SHAPE AND "VILLAGE OF" COPY TO HAVE WHITE ACRYLIC PUSHING THROUGH FACE 1/2" / 3M 3630-131 GOLD METALLIC, 3M 3630-126 DARK EMERALD GREEN AND 3M 3630-128 PLUM PURPLE VINYL APPLIED TO THE FACE OF LOGO AND 3M 3630-51 SILVER GRAY VINYL APPLIED TO THE FACES OF "VILLAGE OF" COPY (EDGES REMAIN WHITE) / ILLUMINATED WITH WHITE LEDS

© 2" DEEP ALUMINUM FABRICATED REVERSE CHANNEL LETTERS / PAINTED TO MATCH 3M 3630-126 DARK EMERALD GREEN / MOUNTED TO ALUMINUM FACE ON 2" STANDOFFS / 3/16" WHITE LEXAN BACKS / HALO-ILLUMINATED WITH WHITE LEDS

2" WIDE ALUMINUM FABRICATED REVEALS AROUND SIGN CABINET AND ENCLOSURE / PAINTED WHITE GREENTAK GSH OUTDOOR FULL COLOUR LED ELECTRONIC MESSAGE CENTRES / 10MM PITCH / 96 X 320 PIXELS / MOUNTED TO EACH SIDE OF 12" DEEP ALUMINUM FABRICATED ENCLOSURE / ENCLOSURE FACE AND RETURNS PAINTED WHITE

[] 12" DIAMETER ALUMINUM FABRICATED POLE ENCLOSURES / PAINTED WHITE

(G) 18" DIAMETER ALUMINUM FABRICATED BASE PLATE ENCLOSURES / PAINTED TO MATCH 3M 3630-126 DARK EMERALD GREEN

[ 2 ] 6" X 6" X 1/4" OR [ 2 ] 4" X 8" X 1/4" THK STEEL H.S.S.
[ 2 ] 14" X 14" X 1" THK STEEL PLATES
[ 2 ] 1" DIAMETER X 3'-0" LG ANCHOR BOLTS (QTY: 4 PER)
[ 2 ] 24" DIAMETER X 5'-0" DEPTH RAISED CONCRETE FOOTING (AUGERED)

[ 1 ] 2" DIAMETER PVC PIPE ELECTRICAL CONDUIT ONE SIDE 15M AND 10M STEEL REINFORCEMENT BARS ALL COLOURS TO BE CONFIRMED

WELDED ALUMINUM CONSTRUCTION

REVISION #1:

ALL ARTWORK REMAINS THE PROPERTY OF EXCELLENT SIGNS & DISPLAYS INC.