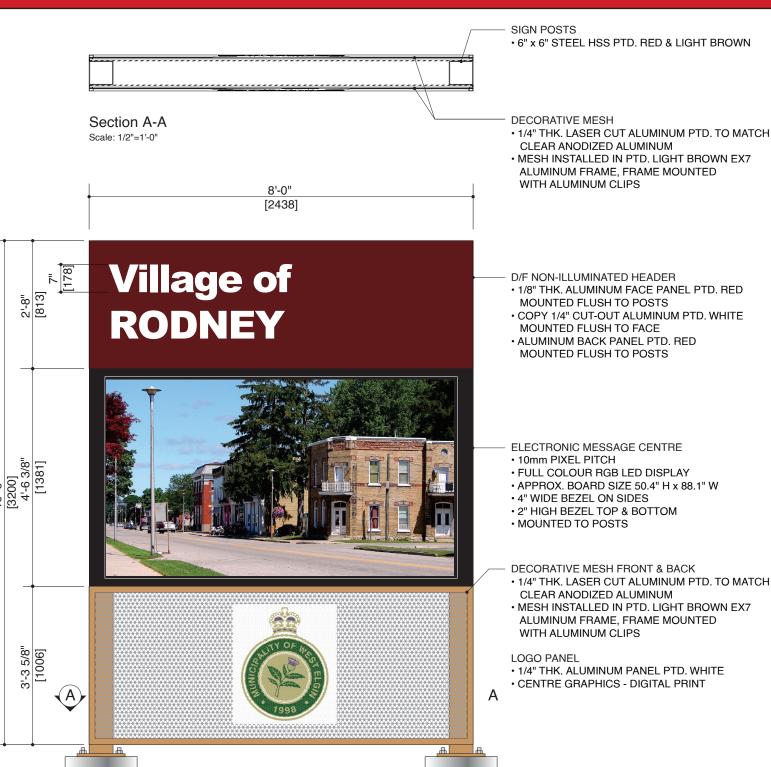

## SALES MOCK UP ONLY - NOT FOR PRODUCTION

Typ. Graphics Layout - D/F Ground Sign Scale: 1/2"=1'-0"

## Digital Village Signs

8'-0"

[2438] Village of **WEST LORNE** 

Typ. Graphics Layout - D/F Ground Sign Scale: 1/2"=1'-0"

steel an

Richmond Hill Ontario L4S 0H5

905.474.0515 www.steelart.com

Location