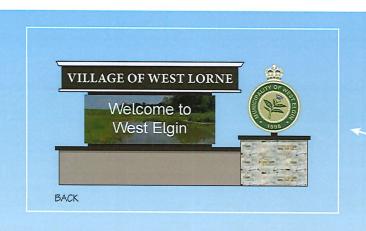

VILLAGE OF RODNEY

| <b>EVEREST</b> |
|----------------|
| SIGNS          |

| TT 0.00 |               |            |                |           |                              |                   | PAGE \                                                                 |
|---------|---------------|------------|----------------|-----------|------------------------------|-------------------|------------------------------------------------------------------------|
|         | CLIENT        | LOCATION   | PROJECT        | QTY       | FILE NAME                    | ORIGINAL DATE     | SIGNATURE   ( 2 of 9                                                   |
|         | Municipality  | Village of | Ground sign    |           | West Elgin Monument          | July 7, 2021      |                                                                        |
|         | of West Elgin | West Lorne |                |           | Ground sign.ai               | REVISION DATE & # |                                                                        |
|         | ~             | &          |                |           |                              |                   |                                                                        |
|         |               | Village of |                |           |                              |                   | APPROVED AS PER LAYOUT ABOVE.                                          |
|         |               | Rodney     | SALES - SG   D | RAWN BY - | YIU L   SCALE - NOT TO SCALE |                   | EVEREST SIGNS WILL NOT PROCEED WITH PRODUCTION WITH OUT YOUR SIGNATURE |