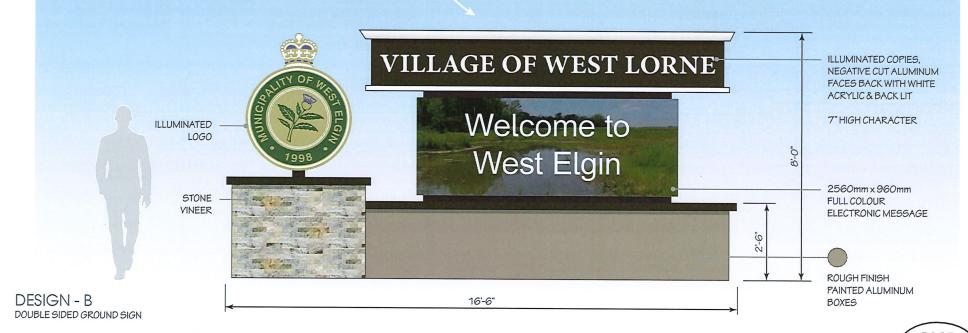

VILLAGE OF RODNEY

| <b>EVEREST</b> |
|----------------|
| SIGNS          |

| TT 0.00 |               |            |                |           |                              |                   | PAGE \                                                                 |
|---------|---------------|------------|----------------|-----------|------------------------------|-------------------|------------------------------------------------------------------------|
|         | CLIENT        | LOCATION   | PROJECT        | QTY       | FILE NAME                    | ORIGINAL DATE     | SIGNATURE   ( 2 of 9                                                   |
|         | Municipality  | Village of | Ground sign    |           | West Elgin Monument          | July 7, 2021      |                                                                        |
|         | of West Elgin | West Lorne |                |           | Ground sign.ai               | REVISION DATE & # |                                                                        |
|         | ~             | &          |                |           |                              |                   |                                                                        |
|         |               | Village of |                |           |                              |                   | APPROVED AS PER LAYOUT ABOVE.                                          |
|         |               | Rodney     | SALES - SG   D | RAWN BY - | YIU L   SCALE - NOT TO SCALE |                   | EVEREST SIGNS WILL NOT PROCEED WITH PRODUCTION WITH OUT YOUR SIGNATURE |