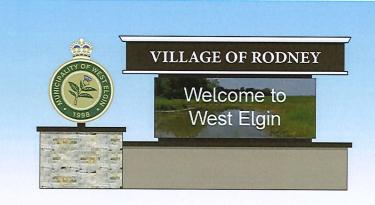

VILLAGE OF RODNEY

| <b>EVEREST</b> |
|----------------|
| SIGNS          |

| TT 0.00 |               |            |                |           |                              |                   | PAGE \                                                                 |
|---------|---------------|------------|----------------|-----------|------------------------------|-------------------|------------------------------------------------------------------------|
|         | CLIENT        | LOCATION   | PROJECT        | QTY       | FILE NAME                    | ORIGINAL DATE     | SIGNATURE   ( 2 of 9                                                   |
|         | Municipality  | Village of | Ground sign    |           | West Elgin Monument          | July 7, 2021      |                                                                        |
|         | of West Elgin | West Lorne |                |           | Ground sign.ai               | REVISION DATE & # |                                                                        |
|         | ~             | &          |                |           |                              |                   |                                                                        |
|         |               | Village of |                |           |                              |                   | APPROVED AS PER LAYOUT ABOVE.                                          |
|         |               | Rodney     | SALES - SG   D | RAWN BY - | YIU L   SCALE - NOT TO SCALE |                   | EVEREST SIGNS WILL NOT PROCEED WITH PRODUCTION WITH OUT YOUR SIGNATURE |