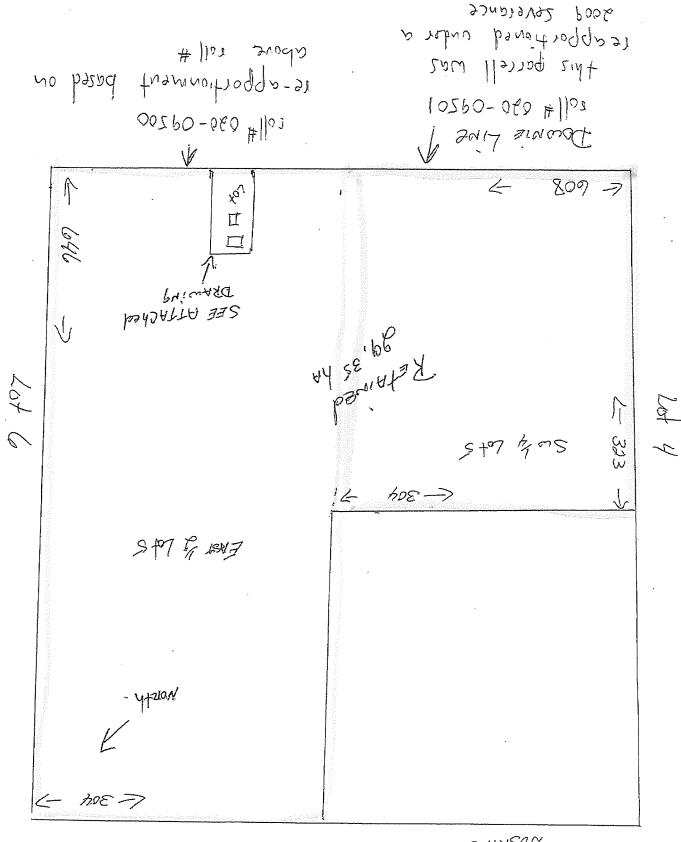

## MUNICIPALITY OF West Elgin

Apportionment of Drainage Assessment due to Severance of Land Application. Section 65 (2) of the Drainage Act, R.S.O. 1990, c. D. 17

| Head Drain                                                                                     | Watershed or System.       |
|------------------------------------------------------------------------------------------------|----------------------------|
| Latest Engineer's Report prepared by                                                           | Toda ham and Case          |
| under the date of                                                                              | (19(10 By 1aw #66-16       |
| Original Assessment Information as per Last Report                                             |                            |
| Roll# 020-09500                                                                                | Owner: Ron Downie          |
| Concession # Gore                                                                              | Lot: Elshot 5              |
| Original Assessment:Benefi                                                                     | t: <u>\$540.00</u> Outlet: |
| Area: <u>9:2 ha</u>                                                                            |                            |
| Total Drainage Assessment:Benefit                                                              | t: <u></u> Outlet:         |
| Proposed New Assessment of Lands - Split 1 ( $c$ + $c$                                         | red                        |
| Roll # 020-09.700                                                                              | Owner: Ron Downir          |
| Concession # Gove                                                                              | Lot: EYa Lots              |
| Original Assessment:Benefit                                                                    | t: <u></u> Outlet:         |
| Area: 8,53 ha                                                                                  |                            |
| Total Drainage Assessment:Benefit                                                              | t:Outlet:                  |
| Proposed New Assessment of Lands - Split 2                                                     | ,d                         |
| Roll #                                                                                         | Owner:                     |
| Concession #                                                                                   | Lot:                       |
| Original Assessment:Benefit                                                                    | t:                         |
| Area:                                                                                          |                            |
| Total Drainage Assessment:Benefit                                                              | t:Outlet:                  |
| Proposed New Assessment of Lands - Split 3                                                     |                            |
| Roll #                                                                                         | Owner:                     |
| Concession #                                                                                   | Lot:                       |
| Original Assessment:Benefit                                                                    | t:Outlet:                  |
| Area:                                                                                          |                            |
| Total Drainage Assessment:Benef                                                                | t:Outlet:                  |
| We, the owners of the share of the Drainage Assessment agree to the assessment as shown above. |                            |
| Palin                                                                                          | man / pullan               |
| FOIN DOWN IE                                                                                   | MARCA 24 122               |
| Name (Print) Signatur                                                                          | 1 nA. 211/22               |
| AUTAS Ran BOWNIA                                                                               |                            |
| Name (Print) Signatu                                                                           | e Date /                   |
| Name (Print) Signatur                                                                          | e Date                     |
| This Agreement on share of assessment was approved by the Council of the Municipality of West  |                            |
| Elgin by Resolution #                                                                          | on                         |
|                                                                                                |                            |
|                                                                                                |                            |