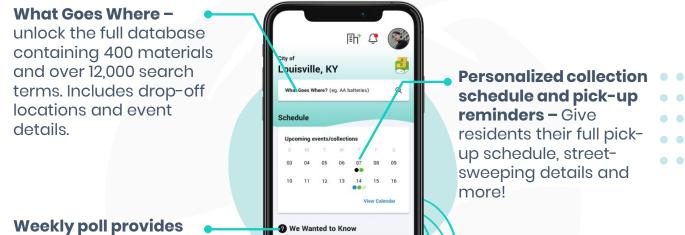

## **RECYCLE COACH ESSENTIALS**

If you're lucky enough to have residents looking for waste and recycling information - MAKE SURE THEY CAN FIND IT FAST!

Recycle Coach Essentials helps residents quickly find the information they need – 24/7. Either on your website or on Recycle Coach app.

It's National Spring Cleaning Week. Which of the

Q

?

following are recyclable?

Weekly poll provides actionable insights!

Resident quote: "Recycle Coach is Awesome. I'm learning to be a better recycler!"

## Special add-ons available:

- Send Emergency and nonemergency notifications
- Allow residents to get reminders and notifications via SMS text message
  - Add additional languages

Get started today! Contact our Sales and Partnership team at